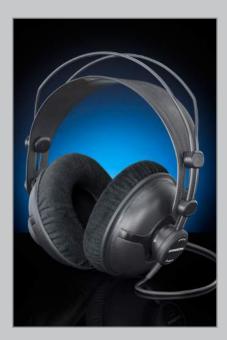

These headphones offer a closed ear design for maximum sound isolation and noise reduction, allowing the most accurate stereo imaging possible. The 50mm drivers offer exceptional sound reproduction and wide dynamic range to instill confidence in your final mix or simply provide outstanding sound quality for playback.

With a self-adjusting headband for a secure, natural fit, the SR950s provide total comfort for extended studio sessions. An 1/8" to 1/4" gold-plated adapter is included with the headphones.