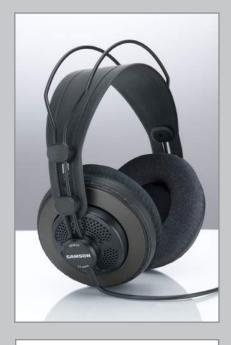

These headphones offer open ear design for enhanced ambient listening environment, allowing appropriate bleed for better stereo imaging and a wider sound stage. The 50mm drivers offer exceptional sound reproduction and wide dynamic range to instill confidence in your final mix or simply provide outstanding sound quality for your general listening pleasure.

With a self-adjusting headband for a secure, natural fit, the SR850s provide total comfort for extended studio sessions. An 1/8" to 1/4" gold-plated adapter is included with the headphones.