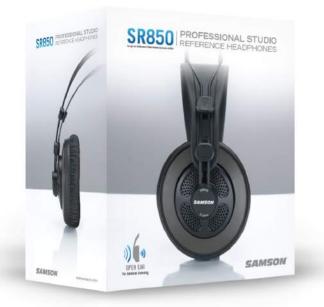

## **SR850** Professional Studio Reference Headphones

**OPEN EAR** 

Samson's SR850 Professional Studio Reference Headphones offer an outstanding listening solution for musicians, sound engineers and general music enthusiasts alike. With solid bass response, ultra-clear highs and on open ear design, the SR850s ensure complete comfort and accurate headphone monitoring.

## **FEATURES**

- · Professional studio reference headphones
- Open ear design for maximum isolation
- 50mm drivers for exceptional reproduction and wide dynamic range
- 10Hz-30kHz frequency response
- 32Ω impedance
- · Self-adjusting headband for a secure, comfortable fit
- 1/8" to 1/4" gold-plated adapter included