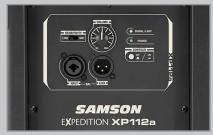

Expedition XP112A back panel

DJs / Live Events

With 500 watts of output power, the lightweight XP112A (30lb/13.5kg) and XP115A (33lb/15kg) offer booming low-end sound with excellent high-end punch through their respective 12" and 15" extended range low frequency woofers and 1" high frequency drivers. The back panels of both these speakers offer an XLR-1/4" combo input for microphones and line level devices, as well as a contour equalization switch for customizing your sound. Each speaker also provides an XLR Link output connector for daisy chaining additional speakers to expand your PA setup.