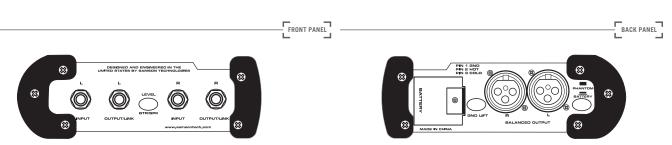

#### **FEATURES**

- > Stereo direct INSERTION box
- > perfect for stage and studio and fixed installation
- > 1/4" linked inputs/outputs
- > 48 volt phantom power or 9 volt operation with auto battery shut off
- > Switch-able ground lift
- > Gold plated XLR balanced outputs
- > Solid extruded aluminum chassis with large rubber feet

### **ARCHITECT'S & ENGINEER'S SPECIFICATIONS**

The Samson S•Direct Plus shall be a two channel audio signal direct box. Two ¼" inputs shall be provided for the signal sources. A switch shall be provided to select between instrument level and speaker level as input for each channel. Two ¼" jacks shall be provided to link the signal out at the input levels. Two XLR's shall be provided for balanced outputs. A 9 volt battery shall be needed for standard operation. A switch shall be provided to switch between the internal 9 volt battery and 48 volt operation derived from the console attached through the XLR output.