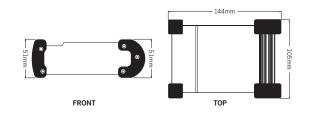

#### **S**•DIRECT PLUS SPECIFICATIONS

| Frequency Response                                                         |
|----------------------------------------------------------------------------|
| Noise Level<br>(22-22kHz, Input Shorted)104 dBu                            |
| THD + N (10 Hz -22 kHz)0.013% typ.@1VRMS,1kHz.                             |
| Input Impedance<br>(GTR)> 1 Meg. Ohm<br>(SPK)10 k Ohm                      |
| Max. Input Level (1% THD)+8.1 dBu ( 9v. Batt.)<br>+11.3 dBu (48v. Phantom) |
| <b>GTR/SPK Input</b> $1/4 \le$ Phone Jack, unbalanced                      |
| $\begin{array}{llllllllllllllllllllllllllllllllllll$                       |
| Balanced OutputXLR Connector, balanced                                     |
| Phantom Power                                                              |
| Battery 9 Volt                                                             |
| Dimensions (W x D x H) 5.65" x 4.13" x 2"<br>144mm x 105mm x 51mm          |
| Weight 15 oz. (43 Kgwith fuse)                                             |